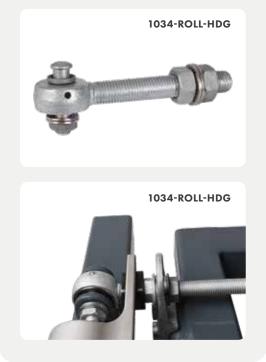

## **TECHNICAL DRAWINGS**

- For gates up to 150kg (max 1,5m wide)
- Direct assembly on 180° hinges M16 & M20 (GBMU & GBMU4D)
- · Fast and easy fixing: Quick-Fix
- · Easy left or right mounting
- · Adjustable closing speed and final snap
- Extremely corrosion-resistant: aluminium powder-coated housing
- Tested from -30 °C up to +70°C
- Tested at 500.000 movements
- Recommended:
  - Use of Rhinodrill for easy installation
  - Moveable eyebolt (1034-ROLL-M16)