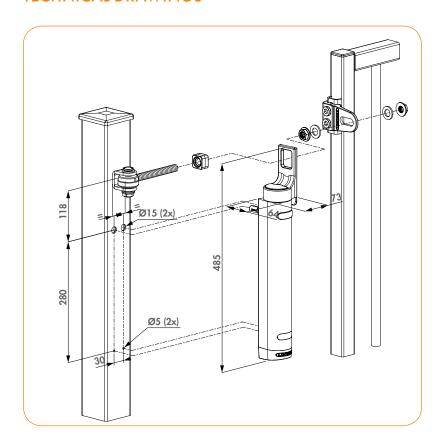

## **TECHNICAL DRAWINGS**

- For gates up to 150kg (max 1,5m wide)
- Direct assembly on 180° hinges M16 & M20 (GBMU & GBMU4D)
- · Fast and easy fixing: Quick-Fix
- · Easy left or right mounting
- · Adjustable closing speed and final snap
- Extremely corrosion-resistant: aluminium powder-coated housing
- Tested from -30 °C up to +70°C
- Tested at 500.000 movements
- Recommended:
  - Use of Rhinodrill for easy installation
  - Moveable eyebolt (1034-ROLL-M16)

## RHINODRILL: ASSEMBLY AND DRILL CALIBRE