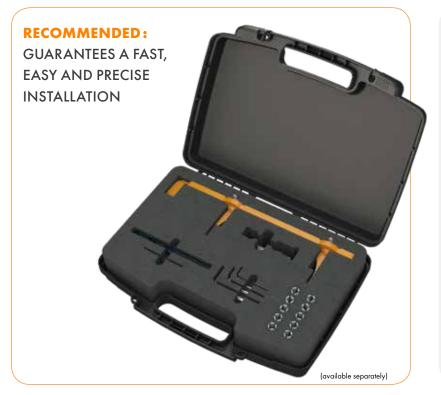

## **TECHNICAL DRAWINGS**

- For gates up to 150kg (max 1,5m wide)
- Direct assembly on 180° hinges M16 & M20 (GBMU & GBMU4D)
- · Fast and easy fixing: Quick-Fix
- · Easy left or right mounting
- · Adjustable closing speed and final snap
- Extremely corrosion-resistant: aluminium powder-coated housing
- Tested from -30 °C up to +70°C
- Tested at 500.000 movements
- Recommended:
  - Use of Rhinodrill for easy installation
  - Moveable eyebolt (1034-ROLL-M16)

## **INSTALL ULTRA FAST**

Rhino is very easy and very quick to install. Discover the video for a step-by-step installation on our website, or scan the QR code.