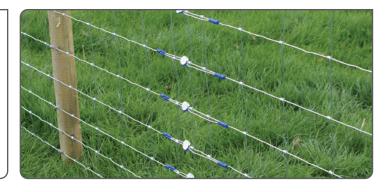

# INSTALLATION 1. 2. Stock Fence

## TIPS

- Reposition before applying tension using a Setting Key
- Remove sufficient verticals prior to installation
- Apply and re-apply tension with a tensioning tool
- Trim excess wire with Wire Cutters, leave at least 75 mm tail wire to enable re-tensioning