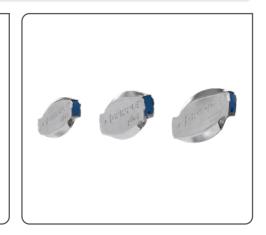

# Gripple Plus Range (Fencing)

The Gripple Plus range of wire joiners and tensioners is suitable for all fencing applications.

## FEATURES / BENEFITS

- Join and tension in one
- Eliminates tying and knotting wires, reducing installation time
- Ideal for use on high tensile and mild steel wire
- Designed for high load holding and corrosion resistance
- Easily re-tensioned year-after-year

## **SPECIFICATION**

| Product             | Wire Type              | Wire Range        | Standard Wire Gauge | Maximum Working Load |
|---------------------|------------------------|-------------------|---------------------|----------------------|
| Gripple Plus Small  | Plain, Field, Electric | 1.40 mm - 2.20 mm | 17 swg - 14 swg     | 300 kg               |
| Gripple Plus Medium | Plain, Field, Electric | 2.00 mm - 3.25 mm | 14 swg - 10 swg     | 400 kg               |
| Gripple Plus Large  | Plain, Field, Electric | 3.25 mm - 4.20 mm | 10 swg- 7½ swg      | 600 kg               |